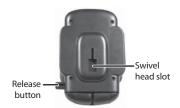

#### Holder (closed)

### Attaching to a bike Bike mount

 Insert the swivel head into the swivel head slot on the back of the holder and slide it into place until it is secure.

- 2 Remove the thumbscrew on the bike mount and set it aside.
- 3 Adjust the handlebar clamp to a size that best fits your bike frame or handlebars, then insert and securely tighten the thumbscrew removed earlier.